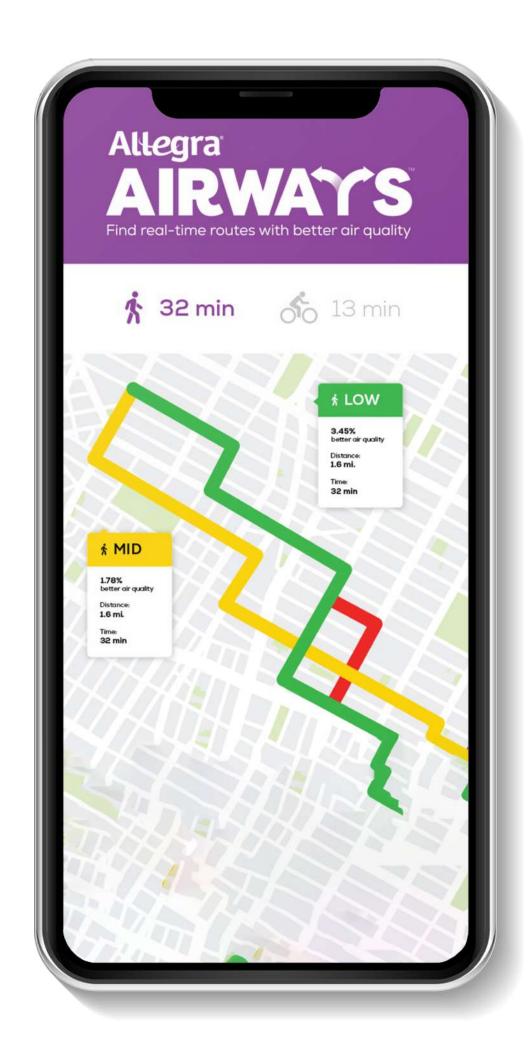

#### How does Airways help the world?

With its user-friendly map, Allegra Airways prominently illustrates the convergence of air pollution and pollen along urban pathways, delivering invaluable information to users. It helps identify routes with cleaner air for commuting while highlighting routes to avoid due to poor air quality.

# How Ambee's Data Powers Airways

Simply insert your Point A and Point B and let Airways show you routes with the poorest, mid-level, and best air quality.

Select your route and Easily export it to your preferred navigational tools and go by your day without worrying about pollen or air quality.

Powered by Ambee's real-time environmental data, Airways was able to:

- Develop an interactive tool showing how pollution and allergens interact and help users breathe better while navigating around the cities.
- Implement the cleanest route planner, allowing users to select routes based on air quality (AQ) or pollen levels.
- Include a visual scale on the route selection screen that clearly indicates air quality or pollen severity along their chosen route.