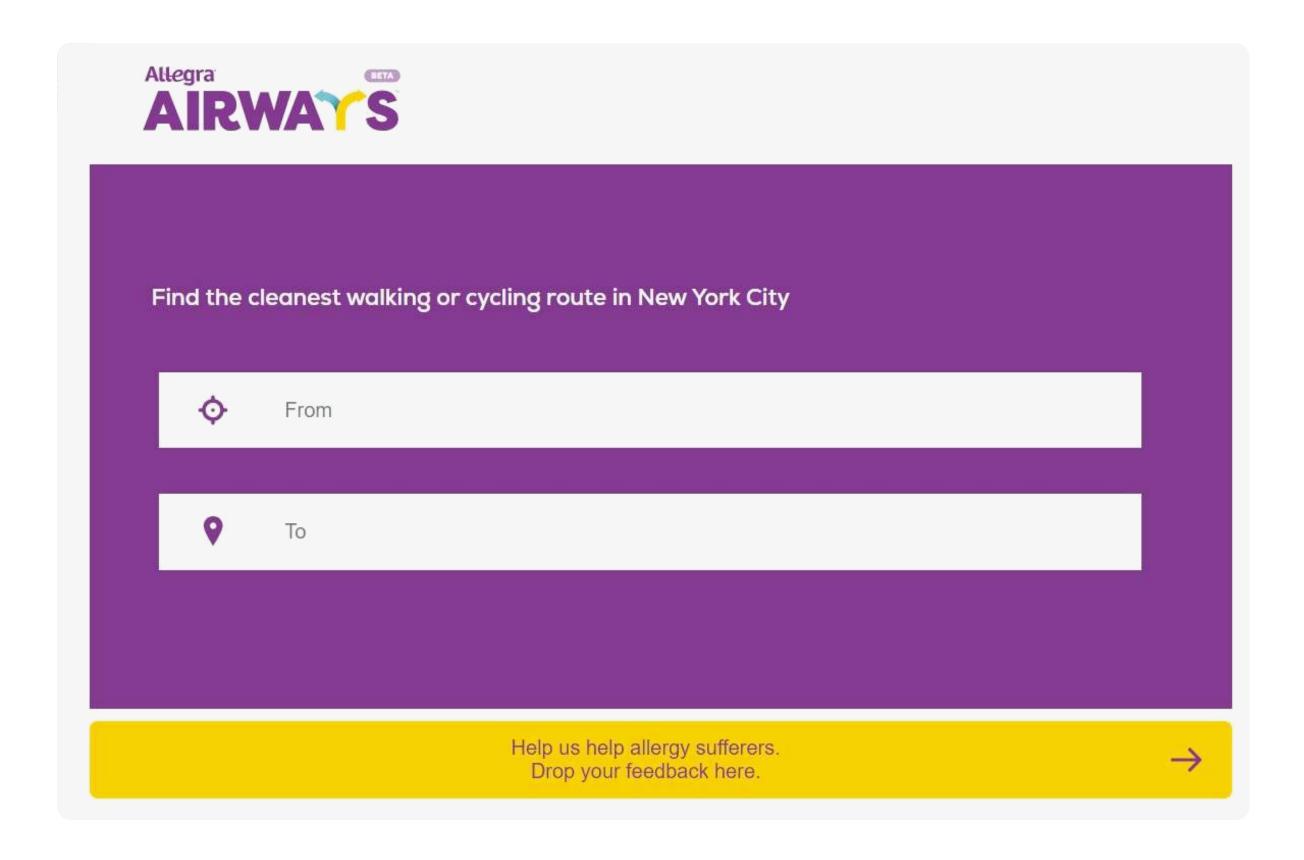

### Introducing Allegra Airways

Allegra Airways is a cutting-edge technology that offers real-time navigation options with reduced exposure to air and pollen pollutants. Leveraging Ambee's constantly updated environmental data—pollen and AQ, the tool guarantees a breath of fresh air for city explorers.

#### How does Airways help the world?

With its user-friendly map, Allegra Airways prominently illustrates the convergence of air pollution and pollen along urban pathways, delivering invaluable information to users. It helps identify routes with cleaner air for commuting while highlighting routes to avoid due to poor air quality.

# How Ambee's Data Powers Airways

Simply insert your Point A and Point B and let Airways show you routes with the poorest, mid-level, and best air quality.

Select your route and Easily export it to your preferred navigational tools and go by your day without worrying about pollen or air quality.