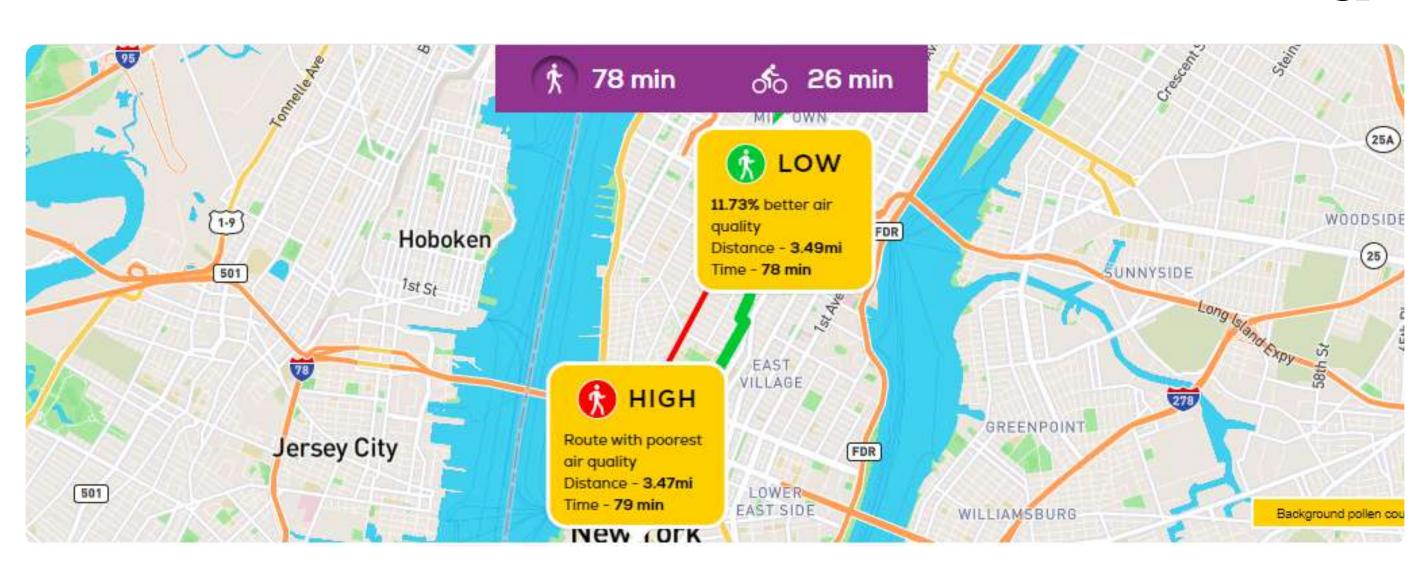

#### How does Airways help the world?

With its user-friendly map, Allegra Airways prominently illustrates the convergence of air pollution and pollen along urban pathways, delivering invaluable information to users. It helps identify routes with cleaner air for commuting while highlighting routes to avoid due to poor air quality.

# How Ambee's Data Powers Airways

Simply insert your Point A and Point B and let Airways show you routes with the poorest, mid-level, and best air quality.

Select your route and Easily export it to your preferred navigational tools and go by your day without worrying about pollen or air quality.

Ambee's real-time environmental data plays a major role in enhancing Allegra Airways, both in terms of information and user experience. Ambee's data empowers users with real-time information on pollen and pollution concentrations, enabling them to make informed decisions about the routes they can select. By using Allegra Airways, users can enjoy a better quality of life with fewer allergy-related disruptions.

Powered by Ambee's real-time environmental data, Airways was able to:

- Develop an interactive tool showing how pollution and allergens interact and help users breathe better while navigating around the cities.
- Implement the cleanest route planner, allowing users to select routes based on air quality (AQ) or pollen levels.
- Include a visual scale on the route selection screen that clearly indicates air quality or pollen severity along their chosen route.