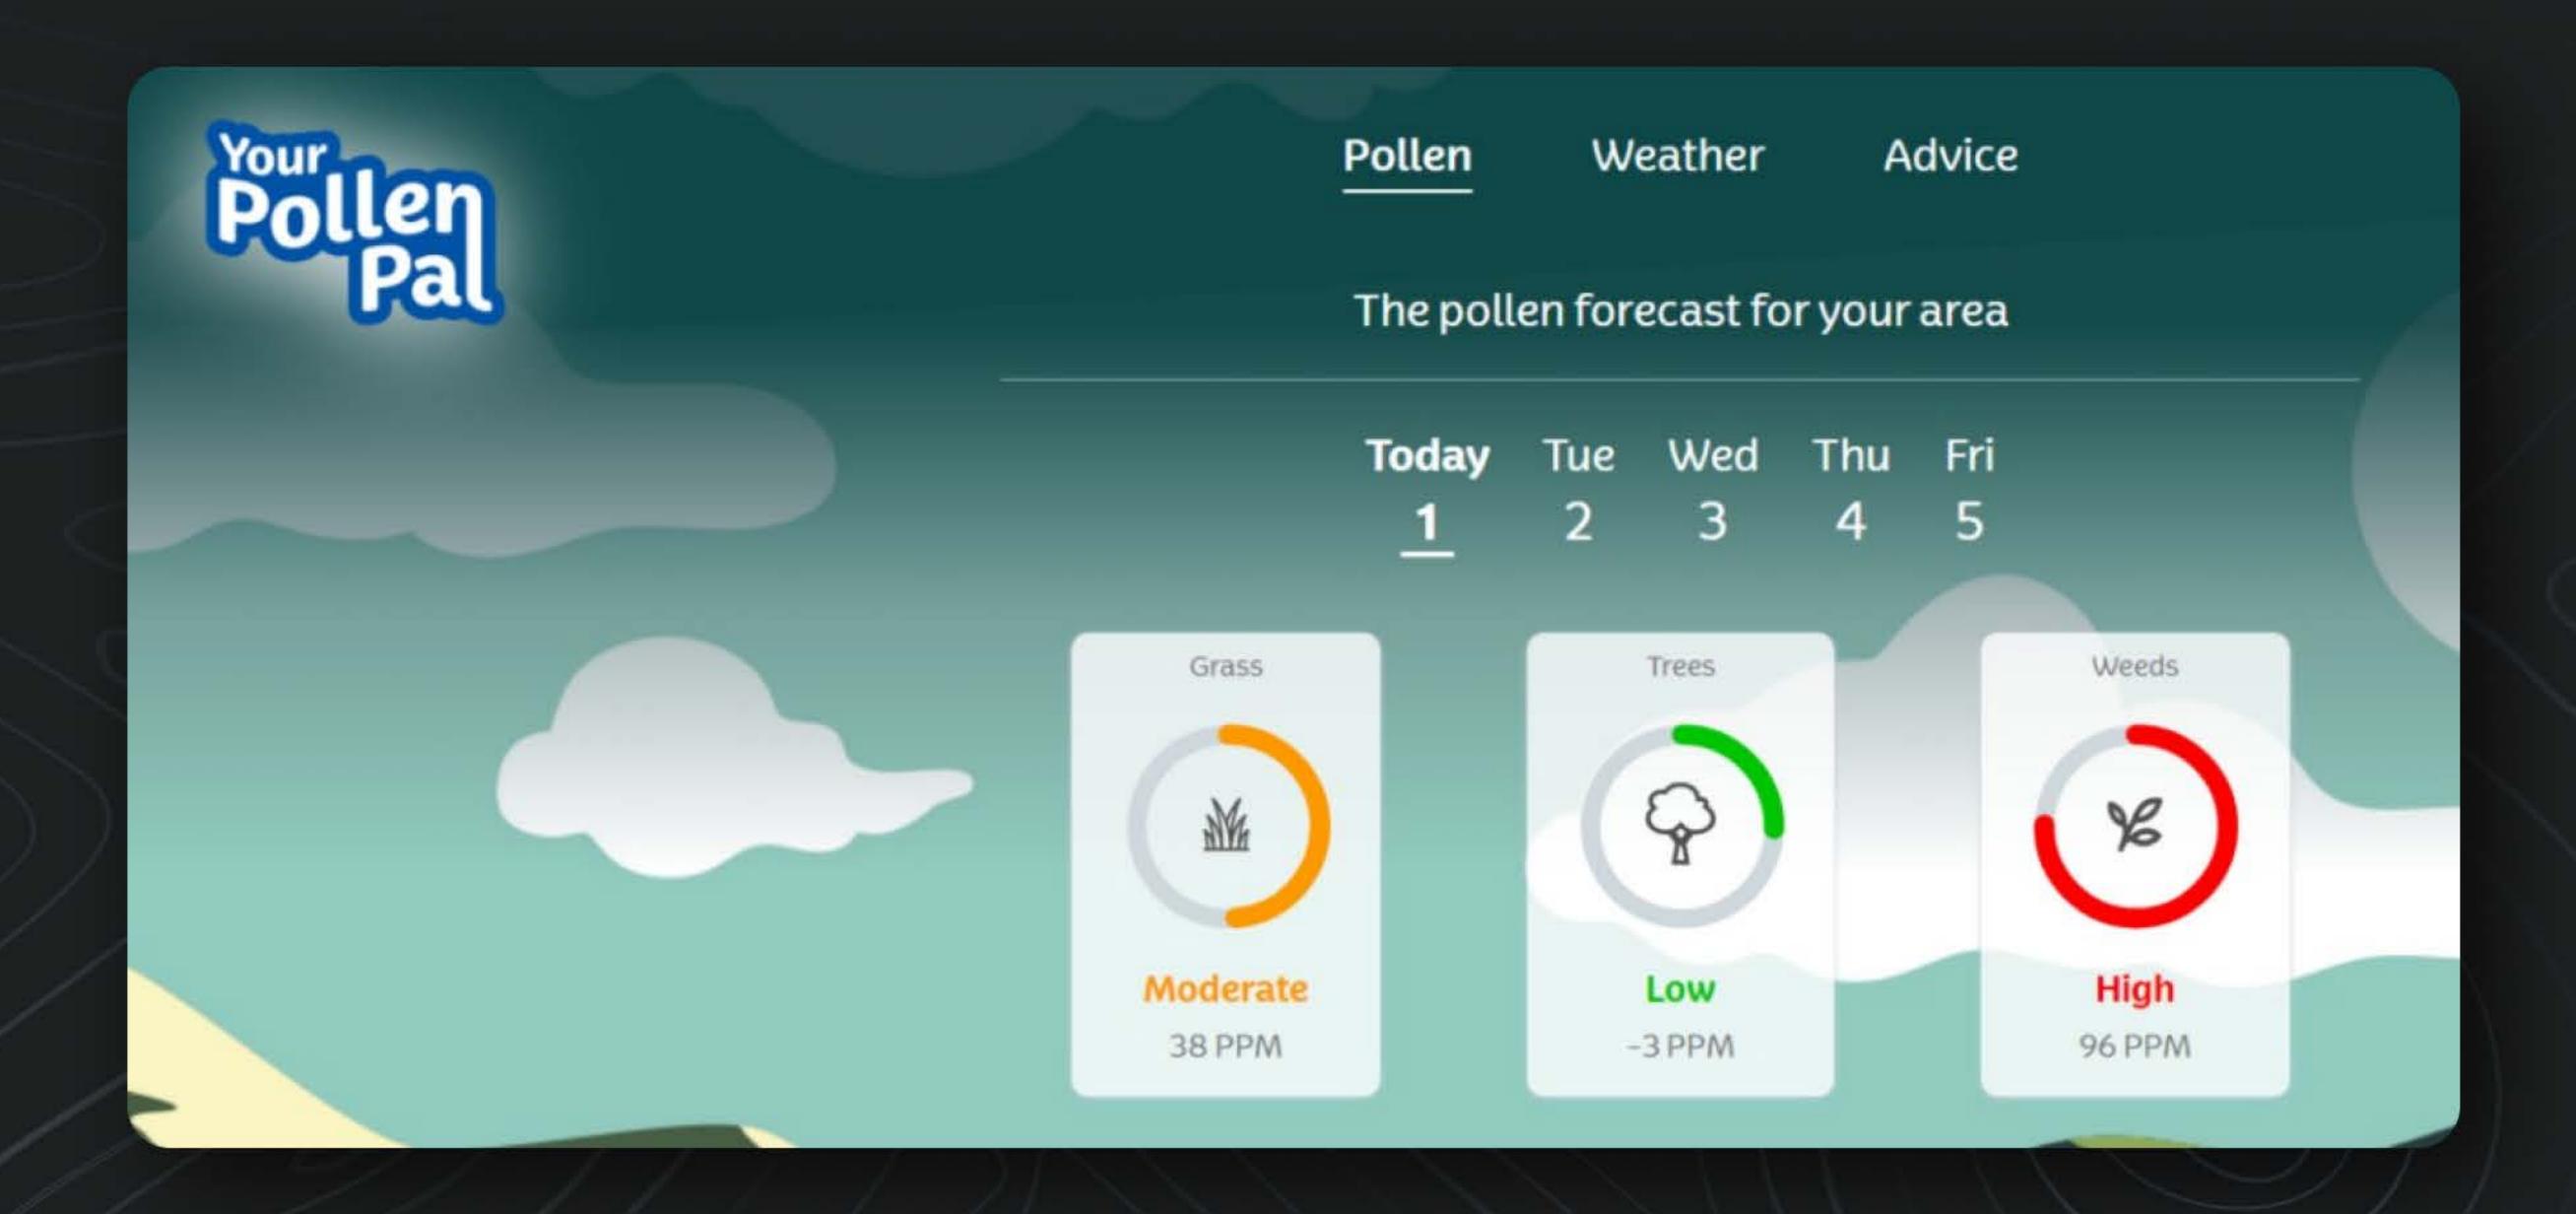

## Introducing...Your Pollen Pal

Kleenex®'s Your Pollen Pal platform helps allergy sufferers avoid and reduce pollen risks.

Powered by Ambee's hyperlocal pollen API it provides a user with information on three types of pollen: grass, trees, and weed along with a 5 day pollen forecast.

Users can also opt-in for more notifications and receive alerts that inform and minimize pollen allergy risk while driving meaningful consumer engagement.

The award-winning Your Pollen Pal platform has achieved significant commercial success with the new product portfolio launch while increasing engagement and brand perception.